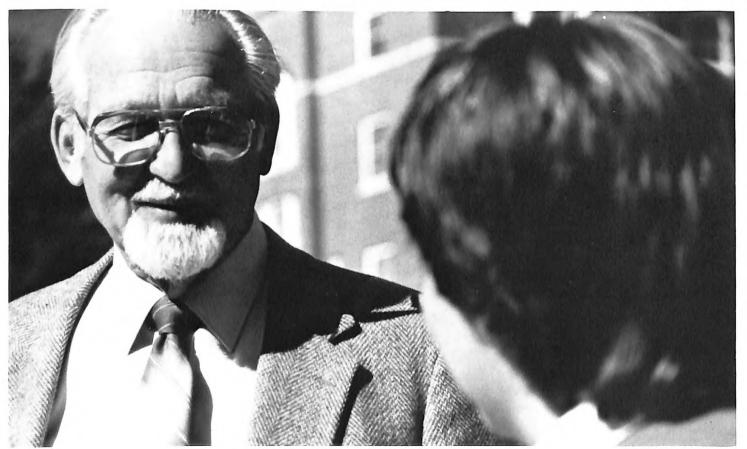

### **HISTORY**

World events past & present are the focus of Dana's History professors Richard Jorgensen (left) and Don Warman (far left). Warman took the role of Faculty Follies M.C. this year, and brought the once-every-four-year tradition back to life.