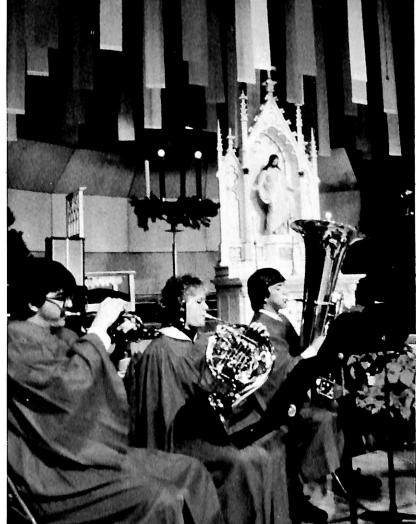

# MUSIC

Sights and Sounds of Christmas was the first semester high point for both the Choir and Band, and gave the music department an opportunity to display its breadth and depth of talent. However, large group concerts were not the only focus of Dana's music department. This was the first year of "New Day," a vocal and instrumental touring group. They performed an ambitious schedule that began with a sixweek regional tour last summer. "New Day" was somewhere almost every weekend of the school year, and the heroic efforts of Dr. Palmer in developing the vocal music program won him the "Professor of the Year" Award for this school term.

Instrumental music had its ups and downs with a midyear shift in faculty. Professor Michael Anderson (not pictured) joined his wife Jeanmarie on staff and replaced Richard Quast. The spring concert offered a fine showing of the Band, Jazz Ensemble, and the Brass Quintet.