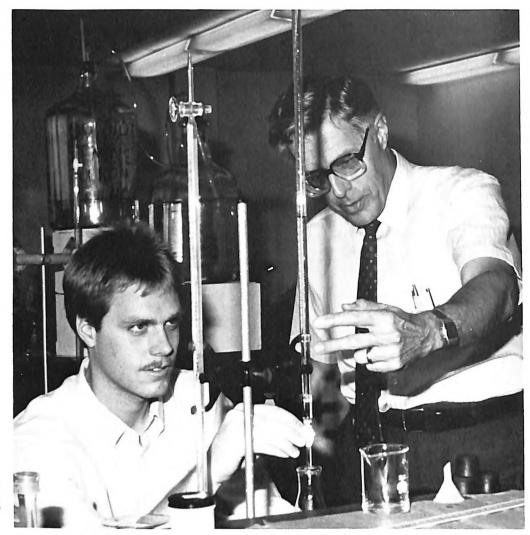

## **MATH** SCIENCE

Science and Math Departments "keep on keepin' on." Of note this year are two seniors in particular. Dave Ragan has done considerable work in computer graphics to aid the Math Department. Also, Paul Christensen (pictured above with Professor Gene Linblad) dusted off the electrophoresis equipment and obtained excellent results in the electric field seperation of protein from bacteria cultures.