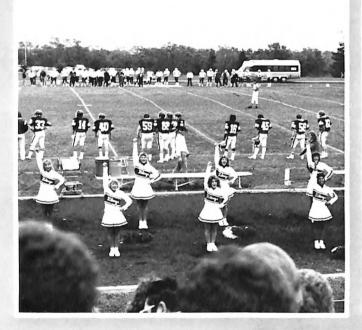

CHEERLEADERS Front: Chris Reinert, Debbie Stewart, Amy Ort. Back: Ann Leistead, Vicki Pedersen, Rosalind Quest, Kris Bottrell.