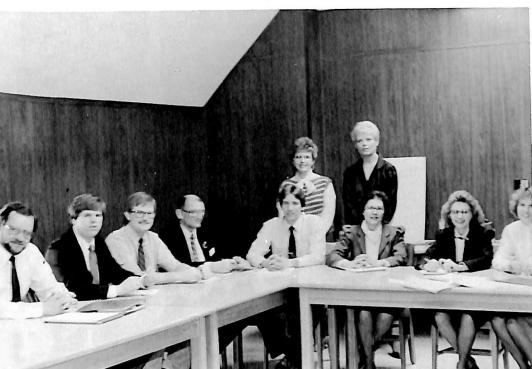

# SOCIOLOGY SOCIAL WORK

(top right) Ryle Smith

(middle right) James Olsen

(bottom right) Milt Heinrich

Members of the Social Work Department were up to their ears in paperwork this year as Jan Funk (center) and Richard Potter (right) prepared for the final stages of accredidation. Professor Ruth Sather (left) helped out part time to keep classes going. The year wasn't all work. The Student Awarness Organization focused on some of the big social issues of the year but may best be remembered for a few good parties that helped keep the Social Work/Sociology Department together.