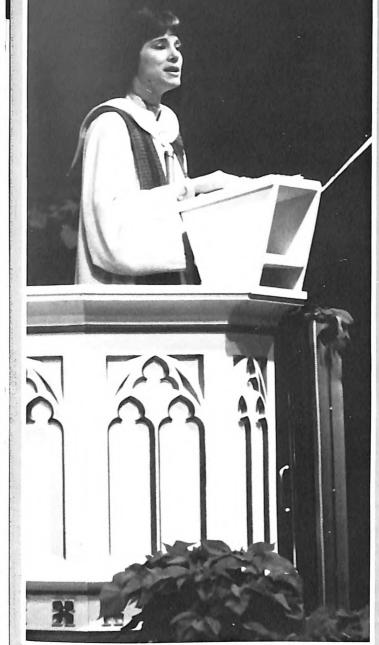

# STUDENT SERVICES

Pastor Terry Cassell (left) joined the Dana family at the beginning of this school year. Under her direction chapel took some new shapes as services moved into PAC. Many spaces were used for church services including the "Black Box" for Lent and the theatre.