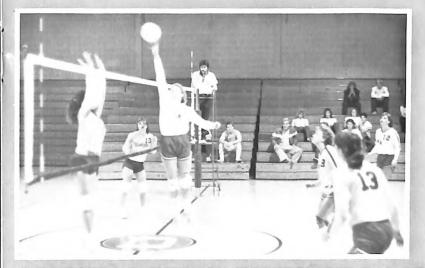

#### VOLLEYBALL

Back Row: Melanie Pedersen, Patti Stevenson, Amy Nissen, Vicki Pedersen, Jeralyn Holling. Center Row: Lori Collins, Charleen Steffen, Julie Royer, Laurie Christensen. Front Row: Jeanne Stoeckinger, Sue Kallman, Sandy Ellis.