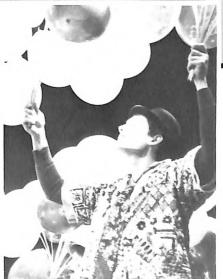

Nathan Kramer (lower left) headed Clown White, one of the most active of the ministry teams. Below are photos of a special workshop weekend organized by Clown White to further clown ministry in the region.