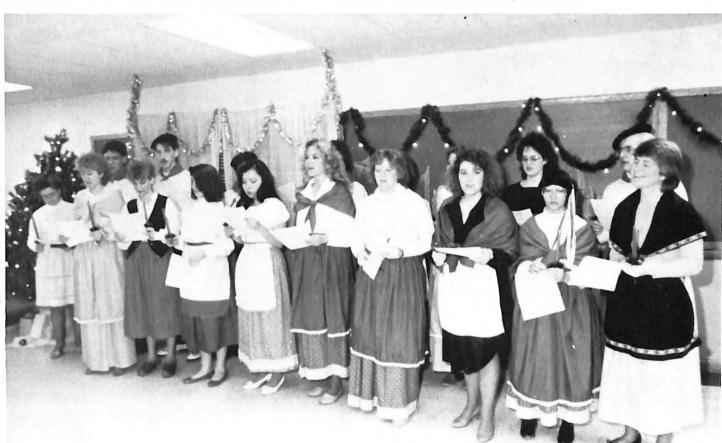

# MUSIC

Sights and Sounds of Christmas was the first semester high point for both the Choir and Band, and gave the music department an opportunity to display its breadth and depth of talent. However, large group concerts were not the only focus of Dana's music department. This was the first year of "New Day," a vocal and instrumental touring group. They performed an ambitious schedule that began with a sixweek regional tour last summer. "New Day" was somewhere almost every weekend of the school year, and the heroic efforts of Dr. Palmer in developing the vocal music program won him the "Professor of the Year" Award for this school term.