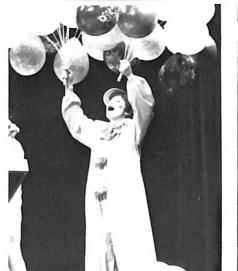

Nathan Kramer (lower left) headed Clown White, one of the most active of the ministry teams. Below are photos of a special workshop weekend organized by Clown White to further clown ministry in the region.