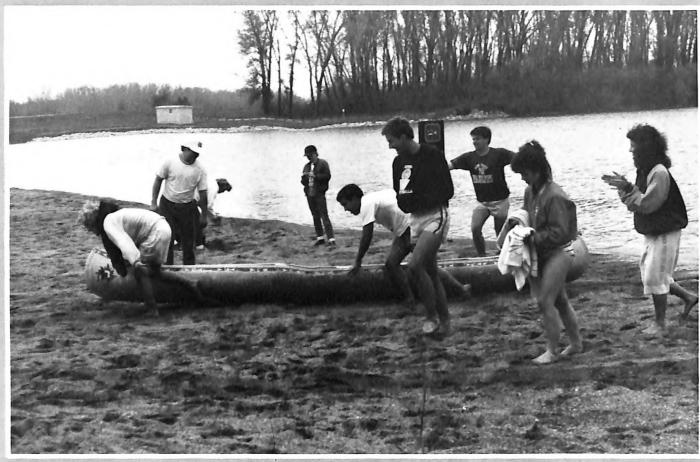

FOCUS
ON
STUDENT
LIFE

"VALHALLA" (above) literally means "home of the gods"; and they became known as the home of controversy and intramural domination.

Dan Travaille Dean of Students

Joyce Lee "Head Rez"