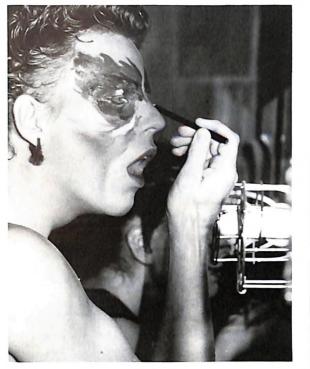

Nathan Kramer (lower left) headed Clown White, one of the most active of the ministry teams. Below are photos of a special workshop weekend organized by Clown White to further clown ministry in the region.