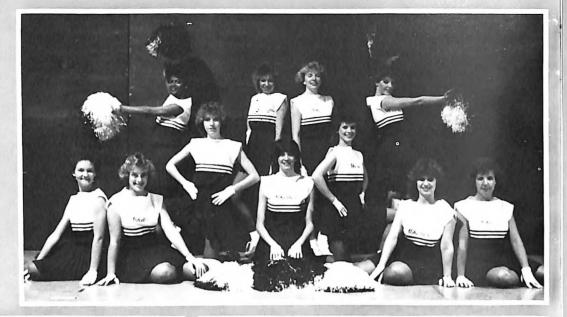

CHEERLEADERS Front: Chris Reinert, Debbie Stewart, Amy Ort. Back: Ann Leistead, Vicki Pedersen, Rosalind Quest, Kris Bottrell.