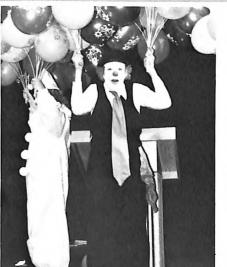

Nathan Kramer (lower left) headed Clown White, one of the most active of the ministry teams. Below are photos of a special workshop weekend organized by Clown White to further clown ministry in the region.