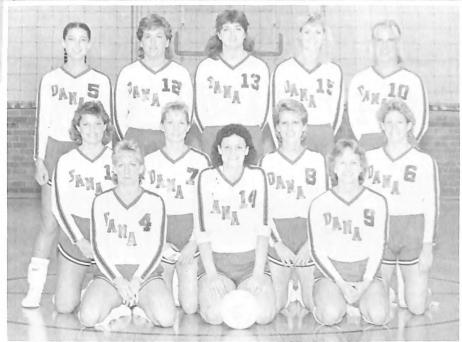

#### VOLLEYBALL

Back Row: Melanie Pedersen, Patti Stevenson, Amy Nissen, Vicki Pedersen, Jeralyn Holling. Center Row: Lori Collins, Charleen Steffen, Julie Royer, Laurie Christensen. Front Row: Jeanne Stoeckinger, Sue Kallman, Sandy Ellis.