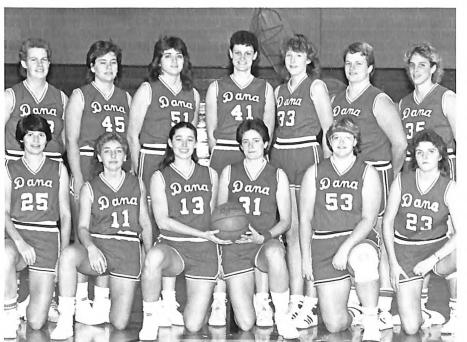

WOMEN'S BASKETBALL Back Row: Lisa Meyer, Patti Stevenson, Amy Nissen, Sue Kallman, Sherri Reeker, Janee Pannkuk, Carin Mayr. Front Row: Cathy Bachelor, Joyce Brockemeier, Melanie Pedersen, Ronda Fritz, Ann Wilbern, Dawn Elliott.