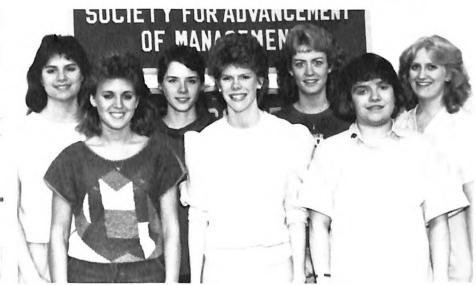

David Miller

The Society for Advancement of Management (SAM) members from left to right are Maria Brandes, Kim Thomson, Christine Wietecha, Cathy Campbell, Susie Holloway, Michelle Krenke, and Brenda Meyer.